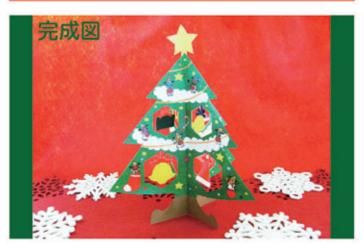

#### もうすぐ完成だよ!

⑥: 下の図のようにツリー裏面右側の六角形の穴に、飾りをセロハンテープで貼って下さい。六角形、飾りには大小2つのサイズがあるので、サイズをよく確認してね!

⑦: 先端の星は4枚のツリーのうちのどれか1つにセロハンテープで貼って下さい。

⑧:全てに飾りをつけたら②で山折りにした線を今度は谷折りに折って下さい。

⑨: 4枚のツリーの裏面斜線部分にのりをつけ●~Φまで順番にはりつけたら完成!