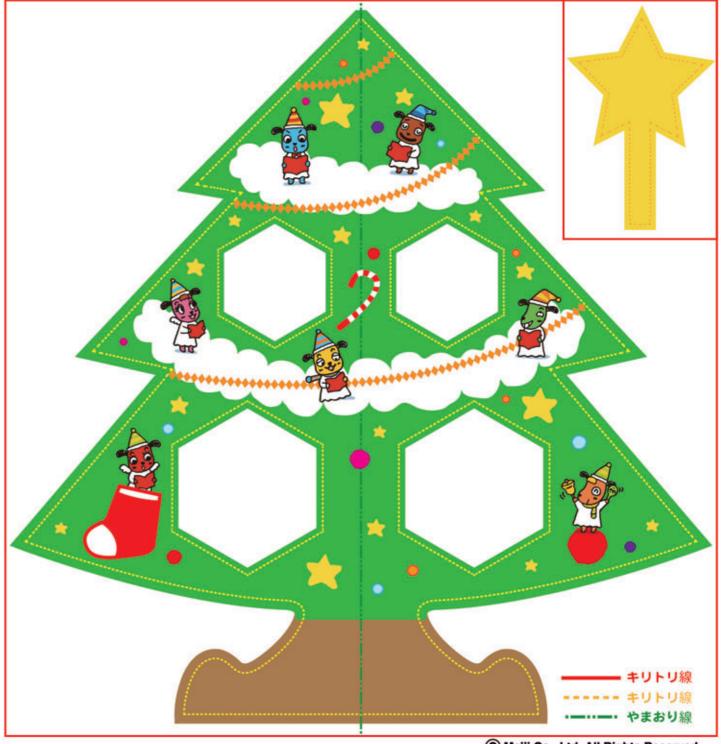

#### 【作り方】※材料用紙を4枚プリントして下さい!

①: 赤い線にそって各パーツを切り取ります。

必要なパーツ (ツリー4枚・各飾り2枚・先端の星2枚)

※はさみでケガをしないようにちゅういしてね!

お子様がカッターナイフを使うのは大変 危険です。カッターナイフを使う作業は 必ず大人の方が行って下さい!

#### まずはツリー本体をつくろう!ツリー4枚同じ作業をしてね!

②: ツリー中央のみどりの点線にそって山折りにおり、 黄色の点線にそってはさみで切り取って下さい。

③: 折ったままツリー内部の六角形の部分も、黄色の点線にそってカッターナイフで切り取り広げます。

※この作業は大人の方が行って下さい!

④:同じ種類の飾りの裏面同士をのりづけして下さい。この時上下が反対にならないように注意してね。

⑤: 黄色の点線にそって切り取って下さい。

#### もうすぐ完成だよ!

⑥: 下の図のようにツリー裏面右側の六角形の穴に、飾りをセロハンテープで貼って下さい。六角形、飾りには大小2つのサイズがあるので、サイズをよく確認してね!

⑦: 先端の星は4枚のツリーのうちのどれか1つにセロハンテープで貼って下さい。

⑧:全てに飾りをつけたら②で山折りにした線を今度は谷折りに折って下さい。

⑨: 4枚のツリーの裏面斜線部分にのりをつけ●~Φまで順番にはりつけたら完成!