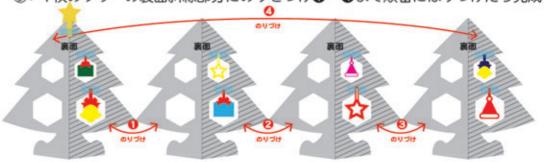

#### もうすぐ完成だよ!

⑥: 下の図のようにツリー裏面右側の六角形の穴に、飾りをセロハンテープで貼って下さい。六角形、飾りには大小2つのサイズがあるので、サイズをよく確認してね!

⑦: 先端の星は4枚のツリーのうちのどれか1つにセロハンテープで貼って下さい。

⑧:全てに飾りをつけたら②で山折りにした線を今度は谷折りに折って下さい。

⑨: 4枚のツリーの裏面斜線部分にのりをつけ●~Φまで順番にはりつけたら完成!