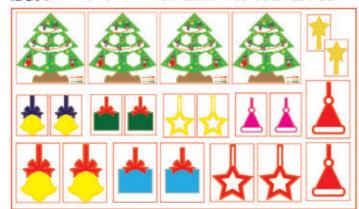

#### 【作り方】※材料用紙を4枚プリントして下さい!

①: 赤い線にそって各パーツを切り取ります。

必要なパーツ (ツリー4枚・各飾り2枚・先端の星2枚)

※はさみでケガをしないようにちゅういしてね!

お子様がカッターナイフを使うのは大変 危険です。カッターナイフを使う作業は 必ず大人の方が行って下さい!

#### まずはツリー本体をつくろう!ツリー4枚同じ作業をしてね!

②: ツリー中央のみどりの点線にそって山折りにおり、 黄色の点線にそってはさみで切り取って下さい。

③: 折ったままツリー内部の六角形の部分も、黄色の点線にそってカッターナイフで切り取り広げます。

※この作業は大人の方が行って下さい!

④:同じ種類の飾りの裏面同士をのりづけして下さい。この時上下が反対にならないように注意してね。

⑤: 黄色の点線にそって切り取って下さい。